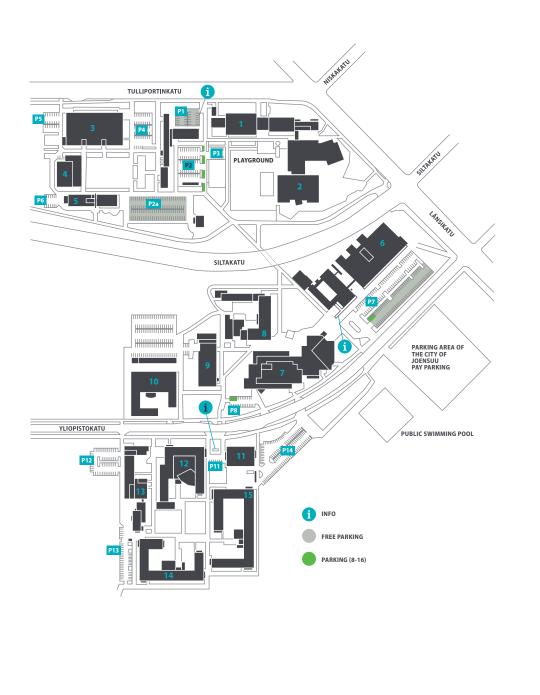

| TULLIPORTINKATU 1       |                                                                                                                                                                                                                                                                                                                               |
|-------------------------|-------------------------------------------------------------------------------------------------------------------------------------------------------------------------------------------------------------------------------------------------------------------------------------------------------------------------------|
| 1 EDUCA                 | Faculty of Science and Forestry<br>Department of Physics and Mathematics<br>Philosophical Faculty<br>School of Applied Educational Science and Teacher Education, Music                                                                                                                                                       |
| 2 LÄNSIKADUN KOULU      | University Practice School<br>Comprehensive School, grades e and 1 - 6                                                                                                                                                                                                                                                        |
| 3 - 4 TULLIPORTIN KOULU | University Practice School<br>Comprehensive School, grades 7 - 9 and Upper Secondary School                                                                                                                                                                                                                                   |
| 5 TAITOLA               | Philosophical Faculty, Practical Subjects                                                                                                                                                                                                                                                                                     |
| YLIOPISTOKATU 2         |                                                                                                                                                                                                                                                                                                                               |
| 6 AURORA                | Rector, University Services<br>International Relations, Facilities Management<br>Student and Learning Services<br>Faculty of Social Sciences and Business Studies<br>Business School<br>Law School<br>Karelian Institute<br>Language Centre<br>Finnish Student Health Service<br>Aducate, Centre for Training and Development |
| YLIOPISTOKATU 4         |                                                                                                                                                                                                                                                                                                                               |
| 7 CARELIA               | Carelia Hall, Joensuu City Orchestra<br>Library, Oppari and Oppitupa Support Services                                                                                                                                                                                                                                         |
| 8 AGORA                 | Philosophical Faculty<br>School of Humanities<br>Finnish Language and Cultural Research<br>Foreign Languages and Translation Studies<br>School of Theology<br>Western Theology<br>Orthodox Theology                                                                                                                           |
| YLIOPISTOKATU 6         |                                                                                                                                                                                                                                                                                                                               |
| 9                       | Provincial Archives                                                                                                                                                                                                                                                                                                           |
| 10 LUKE                 | Natural Resources Institute Finland                                                                                                                                                                                                                                                                                           |
| YLIOPISTOKATU 7         |                                                                                                                                                                                                                                                                                                                               |
| 11 HALTIA               | Maintenance Services<br>Student Union of the University of Eastern Finland                                                                                                                                                                                                                                                    |
| 12 METRIA               | Faculty of Science and Forestry<br>Department of Physics and Mathematics<br>Faculty of Social Sciences and Business Studies<br>Department of Geographical and Historical Studies<br>Department of Social Sciences<br>Philosophical Faculty<br>School of Educational Sciences and Psychology<br>Psychology<br>IT Services      |
| 13 BOREALIS             | Faculty of Science and Forestry<br>School of Forest Sciences<br>Philosophical Faculty                                                                                                                                                                                                                                         |
| 14 FUTURA               | Faculty of Science and Forestry<br>Department of Chemistry<br>Philosophical Faculty<br>School of Applied Educational Science and Teacher Education<br>School of Educational Sciences and Psychology                                                                                                                           |
| 15 NATURA               | Faculty of Science and Forestry<br>Department of Environmental and Biological Sciences<br>Finnish Environment Institute, Joensuu Office<br>Environmental Laboratory                                                                                                                                                           |